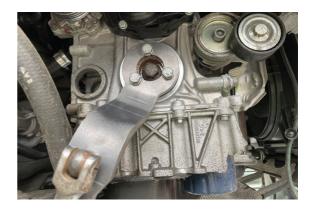

## **Engine Timing Master Kit (inc Pulley Holding Tool) – for**

The 8514 kit brings together the Laser 8570 engine timing kit and Laser 8369 crankshaft pulley holding tool and the newly introduced 8870 exhaust camshaft alignment tool, for use on EB0 and EB2 wet belted engines from the PSA (Stellantis) group, into one complete master kit. It features all the tools that allow the most cost effective method of timing these engines depending on the cam cover fitted (early EB2 engines have a one piece cam cover that must be removed to access the cams; later engines have a split plastic cam cover allowing a simpler method of timing to be used). The Laser 8570 kit provides the tools do the job in both ways allowing significant time saving to be made on the later engines.