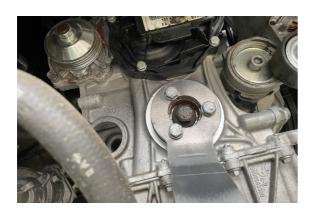

## **Engine Timing Master Kit (inc Pulley Holding Tool) – for**

The 8514 kit brings together the Laser 8570 engine timing kit and Laser 8369 crankshaft pulley holding tool and the newly introduced 8870 exhaust camshaft alignment tool, for use on EB0 and EB2 wet belted engines from the PSA (Stellantis) group, into one complete master kit. It features all the tools that allow the most cost effective method of timing these engines depending on the cam cover fitted (early EB2 engines have a one piece cam cover that must be removed to access the cams; later engines have a split plastic cam cover allowing a simpler method of timing to be used). The Laser 8570 kit provides the tools do the job in both ways allowing significant time saving to be made on the later engines.