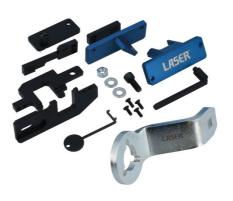

## **Engine Timing Master Kit (inc Pulley Holding Tool) – for**

The 8514 kit brings together the Laser 8570 engine timing kit and Laser 8369 crankshaft pulley holding tool and the newly introduced 8870 exhaust camshaft alignment tool, for use on EB0 and EB2 wet belted engines from the PSA (Stellantis) group, into one complete master kit. It features all the tools that allow the most cost effective method of timing these engines depending on the cam cover fitted (early EB2 engines have a one piece cam cover that must be removed to access the cams; later engines have a split plastic cam cover allowing a simpler method of timing to be used). The Laser 8570 kit provides the tools do the job in both ways allowing significant time saving to be made on the later engines.

## **Additional Information**

- · Applications include: Citroën DS, Peugeot, Toyota & Vauxhall/Opel models.
- Engine Applications include: EB0 1.0L & EB2 1.2L 3 cylinder wet belted engines, please see full applications list in downloads.
- Includes Laser Part No. 8369 crankshaft holding tool & Part No. 8870 camshaft holding tool.
- Contains tools equivalent to: OEM 0109-2A, EN-52127-1, 0109-2B, 0197-N, EN-52127-2, J-0109-2C, J-0109-2D & 0109-2E.
- Use in accordance with OEM instructions. Made in Sheffield.