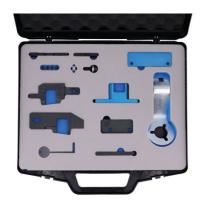

## **Engine Timing Master Kit (inc Pulley Holding Tool) – for**

The 8514 kit brings together the Laser 8570 engine timing kit and Laser 8369 crankshaft pulley holding tool and the newly introduced 8870 exhaust camshaft alignment tool, for use on EB0 and EB2 wet belted engines from the PSA (Stellantis) group, into one complete master kit. It features all the tools that allow the most cost effective method of timing these engines depending on the cam cover fitted (early EB2 engines have a one piece cam cover that must be removed to access the cams; later engines have a split plastic cam cover allowing a simpler method of timing to be used). The Laser 8570 kit provides the tools do the job in both ways allowing significant time saving to be made on the later engines.

## **Additional Information**

- · Applications include: Citroën DS, Peugeot, Toyota & Vauxhall/Opel models.
- Engine Applications include: EB0 1.0L & EB2 1.2L 3 cylinder wet belted engines, please see full applications list in downloads.
- Includes Laser Part No. 8369 crankshaft holding tool & Part No. 8870 camshaft holding tool.
- Contains tools equivalent to: OEM 0109-2A, EN-52127-1, 0109-2B, 0197-N, EN-52127-2, J-0109-2C, J-0109-2D & 0109-2E.
- Use in accordance with OEM instructions. Made in Sheffield.