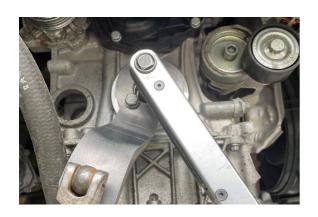

## **Engine Timing Master Kit (inc Pulley Holding Tool) – for**

The 8514 kit brings together the Laser 8570 engine timing kit and Laser 8369 crankshaft pulley holding tool and the newly introduced 8870 exhaust camshaft alignment tool, for use on EB0 and EB2 wet belted engines from the PSA (Stellantis) group, into one complete master kit. It features all the tools that allow the most cost effective method of timing these engines depending on the cam cover fitted (early EB2 engines have a one piece cam cover that must be removed to access the cams; later engines have a split plastic cam cover allowing a simpler method of timing to be used). The Laser 8570 kit provides the tools do the job in both ways allowing significant time saving to be made on the later engines.