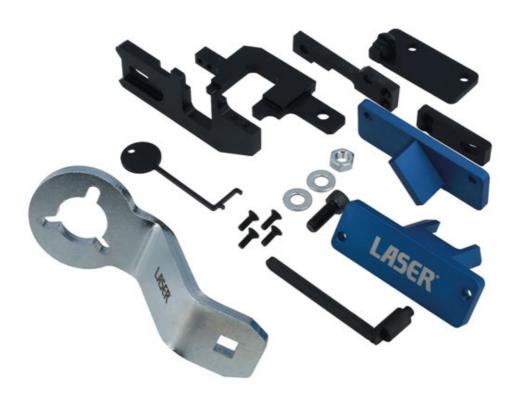

## **Engine Timing Master Kit (inc Pulley Holding Tool) – for**

The 8514 kit brings together the Laser 8570 engine timing kit and Laser 8369 crankshaft pulley holding tool and the newly introduced 8870 exhaust camshaft alignment tool, for use on EB0 and EB2 wet belted engines from the PSA (Stellantis) group, into one complete master kit. It features all the tools that allow the most cost effective method of timing these engines depending on the cam cover fitted (early EB2 engines have a one piece cam cover that must be removed to access the cams; later engines have a split plastic cam cover allowing a simpler method of timing to be used). The Laser 8570 kit provides the tools do the job in both ways allowing significant time saving to be made on the later engines.

## **Additional Information**

- · Applications include: Citroën DS, Peugeot, Toyota & Vauxhall/Opel models.
- Engine Applications include: EB0 1.0L & EB2 1.2L 3 cylinder wet belted engines, please see full applications list in downloads.
- Includes Laser Part No. 8369 crankshaft holding tool & Part No. 8870 camshaft holding tool.
- Contains tools equivalent to: OEM 0109-2A, EN-52127-1, 0109-2B, 0197-N, EN-52127-2, J-0109-2C, J-0109-2D & 0109-2E.
- Use in accordance with OEM instructions. Made in Sheffield.